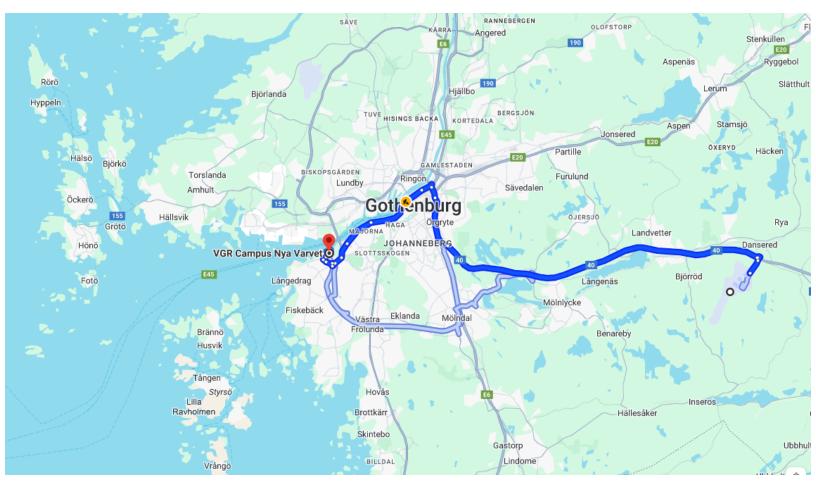

### **ARRIVAL TO GOTHENBURG**

Airport to YIM venue – VGR campus Konferens in Nya Varvet:

- Around 30min by car
- Public transport 1h6m
  - 1-Flybussarna Airport coaches: 3 stops (29min) until Frolunda Frölunda Torg
  - 2-Bus 30 (direction Göteborg Eketrägatan): 7 stops (8min) until Dalavägen
  - In alternative, cab/uber from Frolunda Frölunda Torg to the YIM venue takes approximately 10min
  - 3-18min walk to the YIM venue