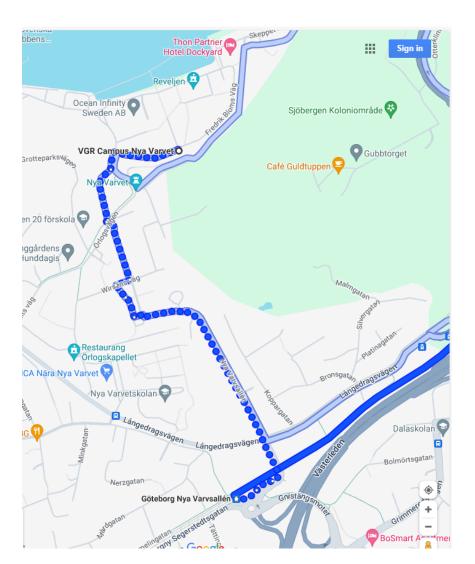

# FROM YIM VENUE TO PReS2024 SVENSKA MÄSSAN

1- walk about 18min (1.2km) from YIM venue to Göteborg Nya Varvsallén tram 11 stop

| ) | VGR Campus Nya Varvet<br>Fredrik Bloms Väg 25, 426 71 Västra<br>Frölunda, Sweden |
|---|----------------------------------------------------------------------------------|
|   | Walk                                                                             |
|   | ↑ About 18 min, 1.2 km                                                           |
|   | ▲ Use caution - may involve errors or sections not suitable for walking          |
|   | Head west on Fredrik Bloms Väg toward<br>Sven Källfelts Gata                     |
|   | Turn left onto Sven Källfelts Gata                                               |
|   | Slight right toward Nya Varvsallén                                               |
|   | Turn right toward Nya Varvsallén                                                 |
|   | Turn left onto Nya Varvsallén                                                    |

Turn right onto Wirséns väg

Turn left toward Nya Varvsallén

Continue onto Nya Varvsallén

Turn left to stay on Nya Varvsallén

Slight right to stay on Nya Varvsallén

Slight right

Destination will be on the right