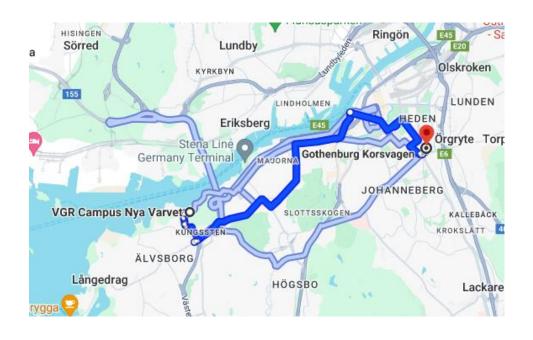

# FROM YIM VENUE TO PReS2024 SVENSKA MÄSSAN

- Around 30min by car
- Public transport 1h
  - 1- walk about 18min (1.2km)
  - 2 In Göteborg Nya Varvsallén take Tram 11 (direction Bergsjön Komettorget) 12 stops (19min) until Stenpiren
  - 3 Take Röd bus (direction Önneröd) for 4 stops (6min) until Gothenburg Korsvagen
  - 4 3min walk to Svenska Mässan

# FROM YIM VENUE TO PReS2024 SVENSKA MÄSSAN

1- walk about 18min (1.2km) from YIM venue to Göteborg Nya Varvsallén tram 11 stop

| ) | VGR Campus Nya Varvet<br>Fredrik Bloms Väg 25, 426 71 Västra<br>Frölunda, Sweden |
|---|----------------------------------------------------------------------------------|
|   | Walk                                                                             |
|   | ↑ About 18 min, 1.2 km                                                           |
|   | ▲ Use caution - may involve errors or sections not suitable for walking          |
|   | Head west on Fredrik Bloms Väg toward<br>Sven Källfelts Gata                     |
|   | Turn left onto Sven Källfelts Gata                                               |
|   | Slight right toward Nya Varvsallén                                               |
|   | Turn right toward Nya Varvsallén                                                 |
|   | Turn left onto Nya Varvsallén                                                    |

Turn right onto Wirséns väg

Turn left toward Nya Varvsallén

Continue onto Nya Varvsallén

Turn left to stay on Nya Varvsallén

Slight right to stay on Nya Varvsallén

Slight right

Destination will be on the right