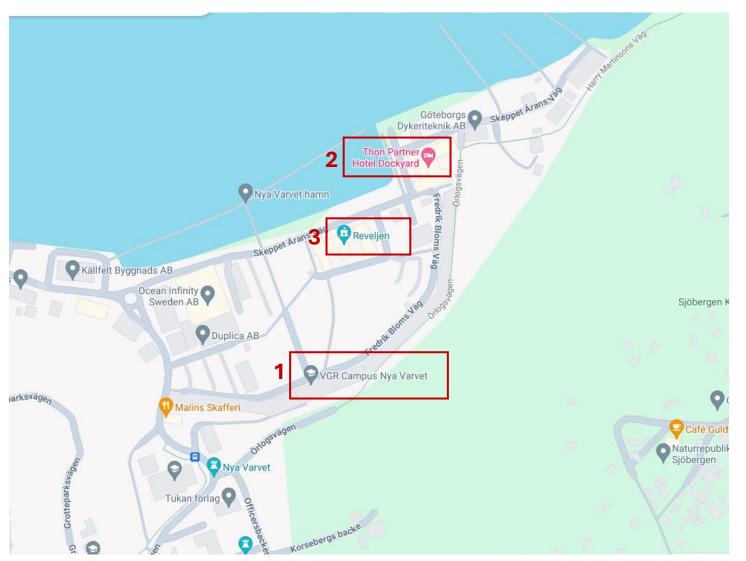

## YIM2024

1- YIM venue – VGR Campus Konferens, Nya Varvet 2 – YIM hotel – Hotel Dockyard 3 – YIM networking event – Reveljen restaurant

ALL LESS THAN
5MIN WALK FROM
EACH OTHER