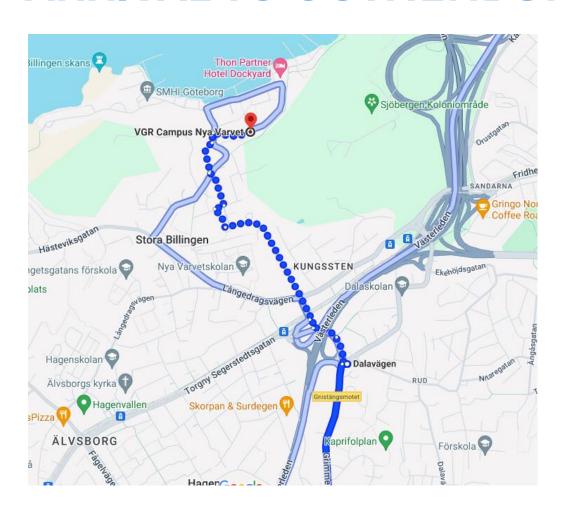

#### 3- 18min walk from Dalavägen bus stop to the YIM venue

▲ About 18 min, 1.3 km

▲ Use caution - may involve errors or sections not suitable for walking

Head west on Grimmeredsvägen

At the roundabout, take the 2nd exit onto Gnistängsmotet

Turn right toward Nya Varvsallén

Turn left toward Nya Varvsallén

Turn right toward Nya Varvsallén

Take the stairs

Turn right onto Nya Varvsallén

Turn right to stay on Nya Varvsallén

Turn right onto Wirséns väg

Turn left onto Nya Varvsallén

Turn right toward Sven Källfelts Gata

Turn left toward Sven Källfelts Gata

Slight left onto Sven Källfelts Gata

Turn right onto Fredrik Bloms Väg

1 Destination will be on the right